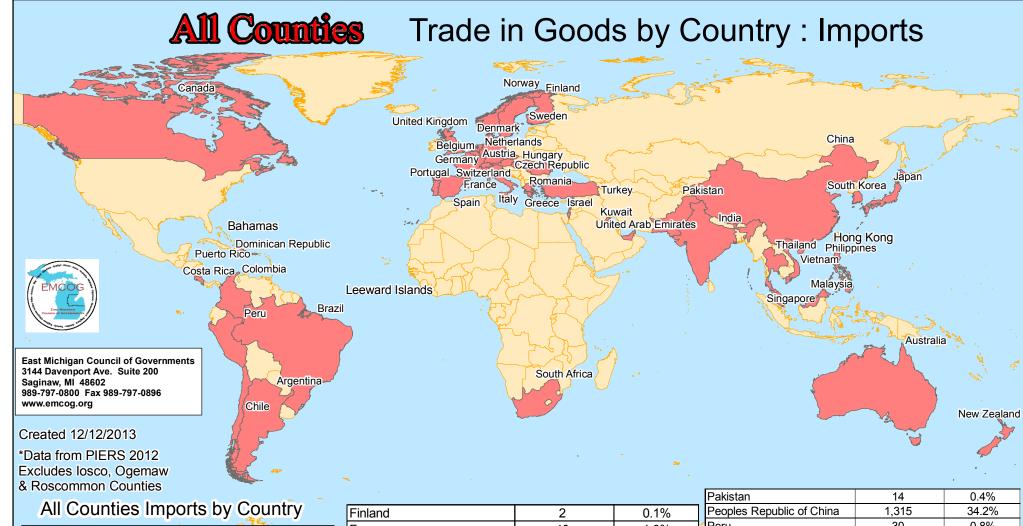

|                    | ~ 3 te              |                                   |  |
|--------------------|---------------------|-----------------------------------|--|
| Countries          | Import<br>Shipments | Percent of<br>Import<br>Shipments |  |
| Argentina          | 12                  | 0.3%                              |  |
| Australia          | 30                  | 0.8%                              |  |
| Austria            | 1                   | 0.0%                              |  |
| Bahamas            | 2                   | 0.1%                              |  |
| Belgium            | 66                  | 1.7%                              |  |
| Brazil             | 62                  | 1.6%                              |  |
| Canada             | 40                  | 1.0%                              |  |
| Chile              | 2                   | 0.1%                              |  |
| Columbia           | 1                   | 0.0%                              |  |
| Costa Rica         | 2                   | 0.1%                              |  |
| Czech Republic     | 13                  | 0.3%                              |  |
| Denmark            | 2                   | 0.1%                              |  |
| Dominican Republic | 2                   | 0.1%                              |  |

|  | Finland                    | 2   | 0.1%  |
|--|----------------------------|-----|-------|
|  | France                     | 40  | 1.0%  |
|  | Germany                    | 290 | 7.5%  |
|  | Greece                     | 1   | 0.0%  |
|  | Hong Kong (China)          | 36  | 0.9%  |
|  | Hungary                    | 9   | 0.2%  |
|  | India                      | 208 | 5.4%  |
|  | Israel                     | 2   | 0.1%  |
|  | Italy                      | 264 | 6.9%  |
|  | Japan                      | 388 | 10.1% |
|  | Kuwait                     | 1   | 0.0%  |
|  | Leeward & Windward Islands | 3   | 0.1%  |
|  | Malaysia                   | 2   | 0.1%  |
|  | Netherlands                | 27  | 0.7%  |
|  | New Zealand                | 1   | 0.0%  |
|  | Norway                     | 2   | 0.1%  |
|  |                            |     |       |

| Pakistan                  | 14    | 0.4%  |
|---------------------------|-------|-------|
| Peoples Republic of China | 1,315 | 34.2% |
| Peru                      | 30    | 0.8%  |
| Phillippines              | 251   | 6.5%  |
| Portugal                  | 2     | 0.1%  |
| Puerto Rico               | 9     | 0.2%  |
| Republic of Korea         | 497   | 12.9% |
| Republic of South Africa  | 4     | 0.1%  |
| Romania                   | 2     | 0.1%  |
| Singapore                 | 4     | 0.1%  |
| Spain                     | 76    | 2.0%  |
| Sweden                    | 2     | 0.1%  |
| Switzerland               | 11    | 0.3%  |
| Thailand                  | 7     | 0.2%  |
| Turkey                    | 2     | 0.1%  |
| United Arab Emirates      | 5     | 0.1%  |
| United Kingdom            | 97    | 2.5%  |
| VietNam                   | 10    | 0.3%  |
| Total                     | 3,849 | 100%  |